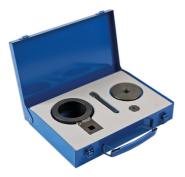

## Crankshaft Holding/Removal Tool - for Vauxhall/Opel 1.0,

Crankshaft holding and removal tool, designed to hook securely onto the front crankshaft pulley on 1.0L and 1.4L petrol Vauxhall/Opel engines to allow the central bolt to be removed and then the pulley can be drawn off in a controlled manner.

## **Additional Information**

- Applications: Vauxhall/Opel Karl, Viva and Astra K, from 2015.
- Engine Applications: Turbo SIDI, Ecoflex, 1.0L engine codes: L5Q/B10XE, LWT/B10XL and 1.4L LV7/B14XE, LE2/B14XHL and LE2/B14XHT.