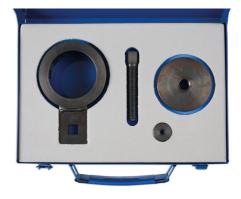

## Crankshaft Holding/Removal Tool - for Vauxhall/Opel 1.0,

Crankshaft holding and removal tool, designed to hook securely onto the front crankshaft pulley on 1.0L and 1.4L petrol Vauxhall/Opel engines to allow the central bolt to be removed and then the pulley can be drawn off in a controlled manner.

## **Additional Information**

- Applications: Vauxhall/Opel Karl, Viva and Astra K, from 2015.
- Engine Applications: Turbo SIDI, Ecoflex, 1.0L engine codes: L5Q/B10XE, LWT/B10XL and 1.4L LV7/B14XE, LE2/B14XHL and LE2/B14XHT.