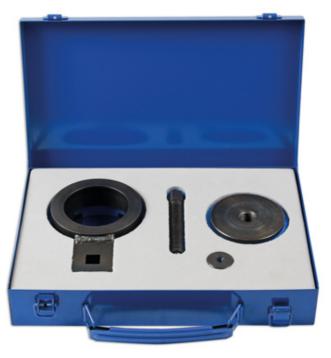

## Crankshaft Holding/Removal Tool - for Vauxhall/Opel 1.0,

Crankshaft holding and removal tool, designed to hook securely onto the front crankshaft pulley on 1.0L and 1.4L petrol Vauxhall/Opel engines to allow the central bolt to be removed and then the pulley can be drawn off in a controlled manner.

## **Additional Information**

- Applications: Vauxhall/Opel Karl, Viva and Astra K, from 2015.
- Engine Applications: Turbo SIDI, Ecoflex, 1.0L engine codes: L5Q/B10XE, LWT/B10XL and 1.4L LV7/B14XE, LE2/B14XHL and LE2/B14XHT.